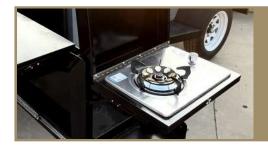

s and corrugations like no other off-road trailer.



Our design concept is to provide high quality and spacious living space.



The MINI-2A has a 60L fridge and can accommodate a wide variety of cooktops such as gas, diesel and induction, and has ample space for larger portable BBQs

## BLACK RHINO OFF-ROAD CARAVAN







- Good sealing and heat preservation body
- Light weight
- A variety of color body options
- 1200mm×2000mm Queen Size Bed





**TRAILER BODY** 

4200

MM / LENGTH

700

KG / DRY WEIGHT

1500



## BLACK RHINO >> MINI-2B



#### **INTERIOR**

**SLEEPING AREA** 

**SPONGE MATTRESS** 

LEISURE AREA AND CABINET

**ENVIRONMENTAL PROTECTION PAINT-FREE BOARD** 



Detachable side storage compartment and folding table.



Various specifications of solar panels are available.



Pull-out gas stove, foldable kitchen accessories.











## CAMPERS DESIGNED FOR FAMILIES WE FOLDED OUR COZY HOME INSIDE

THE BASECAMPER

### **BASE CAMP**

### OFF-ROAD CARAVAN



- Perfect choice for offroad camping
- Rooftop tent, easy operation
- Large storage space, over 2500 liters of storage capacity,
   9 separate compartments.
- Excellent chassis, mono body construction, and offroad independent suspension
- multifunctional slide-out kitchen







### TRAILER BODY

3900 MM/LENGTH 1870

1600

KG / WIDTH



#### **Storage**

Storage capacity: over 2500 liters

Massive rear full extension storage drawers,
each drawer runs on a heavy-duty capacity
Two large additional storage compartments
on the left side for bulkier items
Up at the front of the nosecone is an additional storage