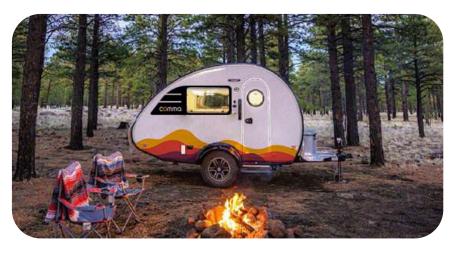

## Comma

## FOCUS ON TEARDROP TRAILERS COMMA MEANS UNFINISHED

## COMMA OFF-ROAD CARAVAN

••••• 2-4 Sleeps

Small and light

 Sandwich lightweight thermal insulation and environmentally friendly body

Small cars can also tow it

#### TRAILER BODY

4648

MM / LENGTH

900

KG / DRY WEIGHT

1500

## COMMA C-B