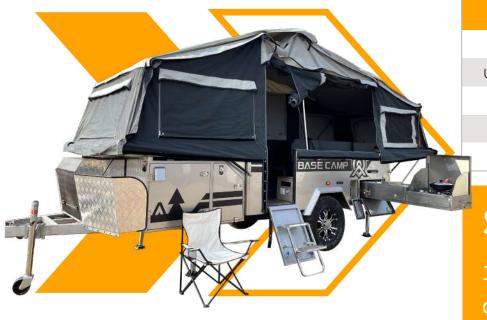

# BASE CAMP DOUBLE FOLDING OFF-ROAD CARAVAN

- Perfect choice for family camping.
- Multifunctional tent (large space, high heat resistance and simple operation)
- Easy to set up, with the humanized layout and the maximum space distribution of details.
- 1940×1400mm two double bed areas.
- U-shaped sofa transformable bed.

#### **Tent**

1.Main Tent & Full Enclosed Annexe
2.Heavy-duty canvas (High strength, good impact resistance, heat-resisting, corrosion resistance, acidproof and lightproof)
3.Internal window and external all weather windows

4. Midge Proof door

5. Zips Throughout Main Tent & Awning