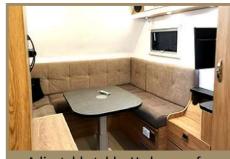

#### **INTERIOR**

SLEEPING AREA

U SHAPE SOFA+ SPONGE MATTRESS

LEISURE AREA AND CABINET

**ENVIRONMENTAL PROTECTION PAINT FREE BOARD** 

**FLOOR** 

VINYL FLOOR

**BED SIZE** 

1500\*2000MM

Adjustable table, U-shape sofa (changeable bed)

Push-button switch panel

LCD TV and folding stand

Induction cooker + washing sink + refrigerator