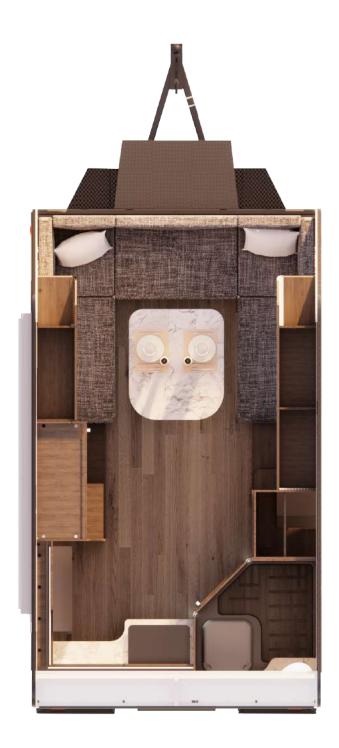

#### **INTERIOR**

SLEEPING AREA

U SHAPE SOFA+ SPONGE MATTRESS

LEISURE AREA AND CABINET

**ENVIRONMENTAL PROTECTION PAINT FREE BOARD** 

**FLOOR** 

VINYL FLOOR

**BED SIZE** 

1500\*2000MM

Adjustable table, U-shape sofa (changeable bed)

Push-button switch panel

LCD TV and folding stand

Induction cooker + washing sink + refrigerator

### BLACK RHINO >> T12

#### **INTERIOR**

SLEEPING AREA

1300\*2000MM

LEISURE AREA AND CABINET

**ENVIRONMENTAL PROTECTION PAINT FREE BOARD** 

**FLOOR** 

VINYL FLOOR

**SOFA AND TABLE** 

SOFA SEAT WITH ADJUSTABLE TABLE TRANSFORM TO BED 900\*1900

Installed with push-pull screen door.