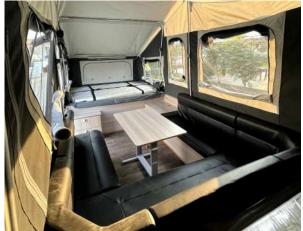

### **BASE CAMP**

### OFF-ROAD CARAVAN

- Perfect choice for offroad camping
- Rooftop tent, easy operation
- Large storage space, over 2500 liters of storage capacity,
   9 separate compartments.
- Excellent chassis, mono body construction, and offroad independent suspension
- multifunctional slide-out kitchen

#### **INTERIOR**

**ELECTRIC SYSTEM** 

TWO 100 AH LEAD ACID BATTERY

2000W CHARGING AND INVERTING INTEGRATED INVERTER

240V SOCKET, 12V USB SOCKET, CIGAR LIGHTER SOCKET, ANDERSON PLUG

INTERIOR LED LIGHTING AND EXTERIOR LIGHTING

#### **INTERIOR**

SLEEPING AREA TWO FIXED DOUBLE BED AREAS 2 X DOUBLE MATTRESS

U SHAPE LEATHERETTE SOFA BED U-SHAPED SOFA BED, CHANGE TO BED

DEMOUNTABLE TABLE DEMOUNTABLE TABLE

LEISURE AREAAND CABINET ENVIRONMENTAL PROTECTION PAINT FREE BOARD