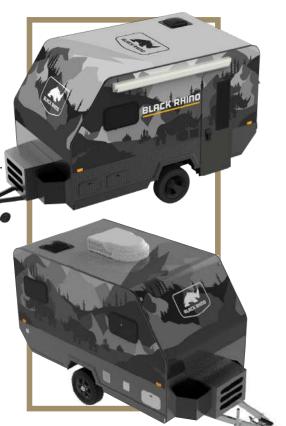

### **BLACK RHINO**

T11, T12, MINI-2A, MINI-2B

## **BLACK RHINO**OFF-ROAD CARAVAN

- Lightweight sandwich-structured composite panel.
- Standard wiring harness is easy to install and repair.
- Automatic cooling system protects electrical appliances.
- Queen size folding sofa bed.
- Separate bathroom.
- Off Road independent suspension.

### TRAILER BODY

4900

MM / LENGTH

1400

KG / DRY WEIGHT

2400

### BLACK RHINO >> T11