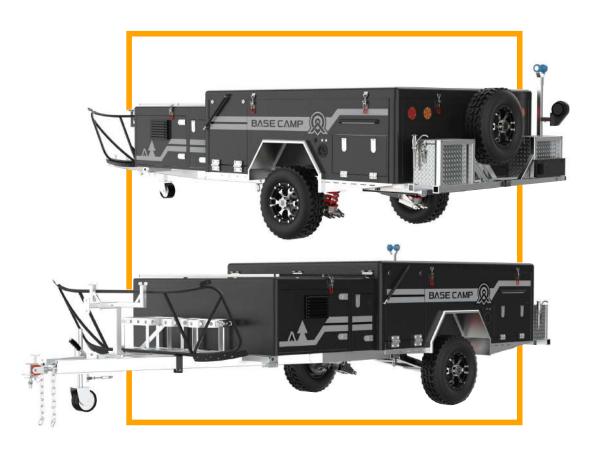

# BASE CAMP DOUBLE FOLDING OFF-ROAD CARAVAN

- Perfect choice for family camping.
- Multifunctional tent (large space, high heat resistance and simple operation)
- Easy to set up, with the humanized layout and the maximum space distribution of details.
- 1940×1400mm two double bed areas.
- U-shaped sofa transformable bed.

### TRAILER BODY

5400

1100

2400

MM / LENGTH

KG / DRY WEIGHT

#### **Tent**

1.Main Tent & Full Enclosed Annexe
2.Heavy-duty canvas (High strength, good impact resistance, heat-resisting, corrosion resistance, acidproof and lightproof)
3.Internal window and external all weather windows

# BASE CAMP FORWARD FOLDING OFF-ROAD CARAVAN

- Multifunctional tent (large space, high heat resistance and simple operation)
- Easy to set up, with the humanized layout and the maximum space distribution of details.
- 2000×1500mm two double bed areas.
- U-shaped sofa transformable bed.

### TRAILER BODY

5490

1720

2400

MM / LENGTH

KG / DRY WEIGHT