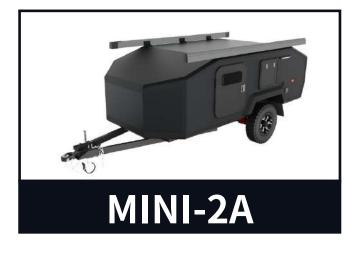

## BLACK RHINO >> MINI-2A

#### **INTERIOR**

SLEEPING AREA

**SPONGE MATTRESS** 

LEISURE AREA AND CABINET

**ENVIRONMENTAL PROTECTION PAINT-FREE BOARD** 

The MINI-2A soaks up bumps, undulations and corrugations like no other off-road trailer.

Our design concept is to provide high quality and spacious living space.

The MINI-2A has a 60L fridge and can accommodate a wide variety of cooktops such as gas, diesel and induction, and has ample space for larger portable BBQs

## BLACK RHINO OFF-ROAD CARAVAN

- Internal Storage
   Separate Wardrobe With Large Storage Space
- External storage
   Each Side Stroage With Locked Up Function
- Bed 1500×2000mm Queen Size Bed
- Body
   Light weight, Heat Preservation, Environmental
   Friendly Body material

#### TRAILER BODY

4995

MM / LENGTH

1000

KG / DRY WEIGHT

2700