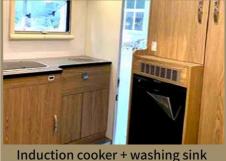

1500\*2000MM

Adjustable table, U-shape sofa (changeable bed)

Push-button switch panel

LCD TV and folding stand

Induction cooker + washing sink + refrigerator