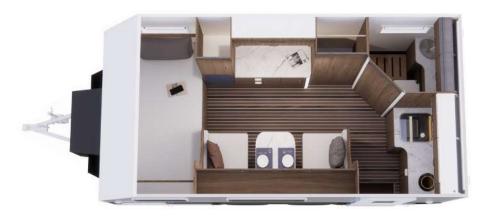

#### **INTERIOR**

SLEEPING AREA

U SHAPE SOFA+ SPONGE MATTRESS

LEISURE AREA AND CABINET

**ENVIRONMENTAL PROTECTION PAINT FREE BOARD** 

**FLOOR** 

VINYL FLOOR

**BED SIZE** 

1500\*2000MM

Adjustable table, U-shape sofa (changeable bed)

Push-button switch panel

LCD TV and folding stand

Induction cooker + washing sink + refrigerator