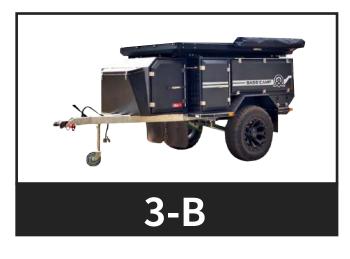

### BASE CAMP

3B, 3C, 3D

### OFF-ROAD CARAVAN

- Perfect choice for offroad camping
- Rooftop tent, easy operation
- Large storage space, over 2500 liters of storage capacity,
   9 separate compartments.
- Excellent chassis, mono body construction, and offroad independent suspension
- multifunctional slide-out kitchen

### TRAILER BODY

3900 MM/LENGTH 1870

1600

KG / WIDTH

#### **Storage**

Storage capacity: over 2500 liters

Massive rear full extension storage drawers,
each drawer runs on a heavy-duty capacity
Two large additional storage compartments
on the left side for bulkier items
Up at the front of the nosecone is an additional storage compartment

#### **INTERIOR**

**ELECTRIC SYSTEM** 

TWO 100 AH LEAD ACID BATTERY

2000W CHARGING AND INVERTING INTEGRATED INVERTER

240V SOCKET, 12V USB SOCKET, CIGAR LIGHTER SOCKET, ANDERSON PLUG

INTERIOR LED LIGHTING AND EXTERIOR LIGHTING

#### Kitchen

Slide out kitchen with windbreak and folding support leg includes: 2 burner stove sink with plumbed hot water
Spare space for slide fridge box