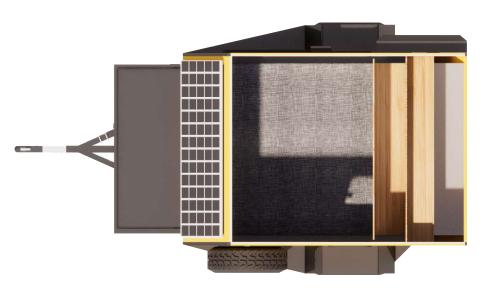

## **BLACK RHINO**OFF-ROAD CARAVAN

- Lightweight sandwich-structured composite panel.
- Standard wiring harness is easy to install and repair.
- Automatic cooling system protects electrical appliances.
- Queen size folding sofa bed.
- Separate bathroom.
- Off Road independent suspension.

### TRAILER BODY

4900

MM / LENGTH

1400

KG / DRY WEIGHT

2400