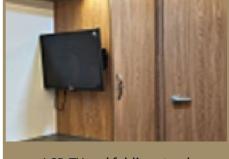

1500\*2000MM

Adjustable table, U-shape sofa (changeable bed)

Push-button switch panel

LCD TV and folding stand

Induction cooker + washing sink + refrigerator