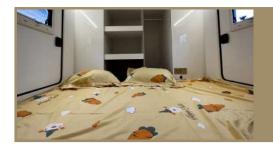

#### **INTERIOR**

SLEEPING AREA

U SHAPE SOFA+ SPONGE MATTRESS

LEISURE AREA AND CABINET

**ENVIRONMENTAL PROTECTION PAINT FREE BOARD** 

**FLOOR** 

VINYL FLOOR

**BED SIZE** 

1500\*2000MM

Adjustable table, U-shape sofa (changeable bed)

Push-button switch panel

LCD TV and folding stand

Induction cooker + washing sink + refrigerator