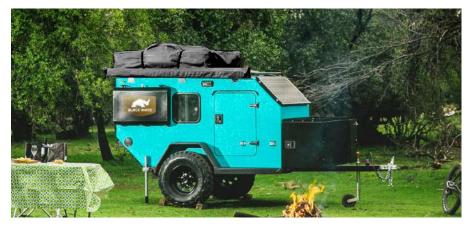

### **BLACK RHINO**

T11, T12, MINI-2A, MINI-2B

## **BLACK RHINO**OFF-ROAD CARAVAN

- Lightweight sandwich-structured composite panel.
- Standard wiring harness is easy to install and repair.
- Automatic cooling system protects electrical appliances.
- Queen size folding sofa bed.
- Separate bathroom.
- Off Road independent suspension.

## **BLACK RHINO**OFF-ROAD CARAVAN

BLACK RHINO

- Lightweight sandwich-structured composite panel.
- Automatic cooling system protects electrical appliances.
- Queen size front bed.
- Sofa bed with adjustable table.
- Separate bathroom.
- Off-Road double axle independent suspension.
- Pop top roof.
- Perfect/awesome wild exterior.