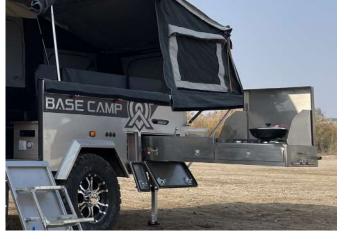

### **BASE CAMP**

### OFF-ROAD CARAVAN

- Perfect choice for offroad camping
- Rooftop tent, easy operation
- Large storage space, over 2500 liters of storage capacity,
   9 separate compartments.
- Excellent chassis, mono body construction, and offroad independent suspension
- multifunctional slide-out kitchen

### TRAILER BODY

3900 MM/LENGTH 1870

1600

KG / WIDTH

#### **Storage**

Storage capacity: over 2500 liters

Massive rear full extension storage drawers,
each drawer runs on a heavy-duty capacity
Two large additional storage compartments
on the left side for bulkier items
Up at the front of the nosecone is an additional storage compartment

#### Kitchen

Slide out kitchen with windbreak and folding support leg includes: 2 burner stove sink with plumbed hot water
Spare space for slide fridge box