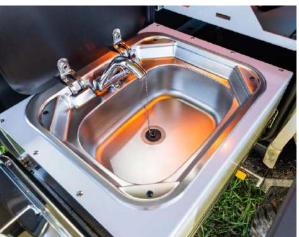

#### Kitchen

Slide out kitchen with windbreak and folding support leg includes: 2 burner stove sink with plumbed hot water
Spare space for slide fridge box