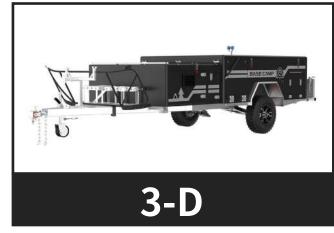

### BASE CAMP

3B, 3C, 3D

# BASE CAMP FORWARD FOLDING OFF-ROAD CARAVAN

- Multifunctional tent (large space, high heat resistance and simple operation)
- Easy to set up, with the humanized layout and the maximum space distribution of details.
- 2000×1500mm two double bed areas.
- U-shaped sofa transformable bed.

### TRAILER BODY

5490

1720

2400

MM / LENGTH

KG / DRY WEIGHT

#### **About BC 3-D Tent Standard**

1.Main Tent & Full Enclosed Annexe (2x Side Walls, 1x Front Wall, PVC Floor, Skirt & Awning). Pegs and Guy Ropes included

- 2.Canvas Main Tent Top (Tropical Roof)
- 3.Polycotton fine weave canvas (High strength, good impact resistance, heat-resisting, corrosion resistance, acidproof and lightproof)
- 4. Alloy Pole-Set

# INTERIOR SLEEPING AREA TWO FIXED DOUBLE BED AREAS 2 X DOUBLE MATTRESS U SHAPE LEATHERETTE SOFA BED U-SHAPED SOFA BED, CHANGE TO BED DEMOUNTABLE TABLE DEMOUNTABLE TABLE LEISURE AREAAND CABINET ENVIRONMENTAL FRIENDLY PAINT FREE BOARD FLOOR VINYL FLOOR

#### **Storage**

- 1. Front Storage
- 2.Front Fridge Slide Compartment
- 3. Lockable Front & Rear Pole Storage
- 4. Internal Under Seat Storage