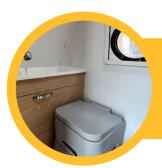

#### **INTERIOR**

U SHAPE SOFA BED

SPONGE MATTRESS

LEISURE AREA AND CABINET

ENVIRONMENTAL FRIENDLY PAINT FREE BOARD

FLOOR

VINLY FLOOR

BATHROOM

BUILT-IN WASHSTAND IN BATHROOM, SHOWER SYSTEM

Multifunctional kitchen and storage area.

U shape sofa can transformed into a bed.

Itegrated glass fiber reinforced plastic bathroom.

Sofa can also transform into a single bed.