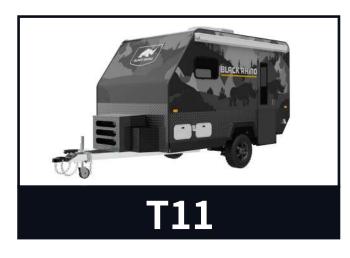

### BLACK RHINO >> T12

#### **INTERIOR**

SLEEPING AREA

1300\*2000MM

LEISURE AREA AND CABINET

**ENVIRONMENTAL PROTECTION PAINT FREE BOARD** 

**FLOOR** 

VINYL FLOOR

**SOFA AND TABLE** 

SOFA SEAT WITH ADJUSTABLE TABLE TRANSFORM TO BED 900\*1900

Installed with push-pull screen door.