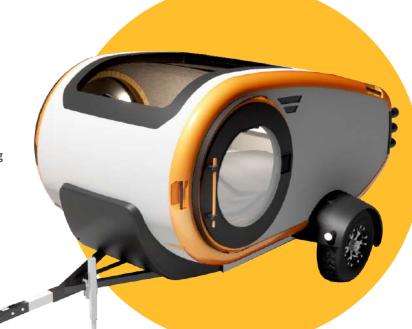

## COMMA OFF-ROAD CARAVAN

👬 2-4 Sleeps 🔪

One-piece waterproof body with full sealing

Small and light, easy to tow

TRAILER BODY

4200

MM / LENGTH

800

KG / DRY WEIGHT

1500

## COMMA C-E