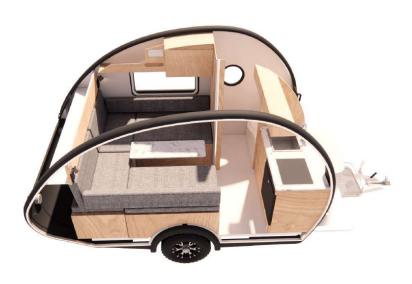

## Comma

## FOCUS ON TEARDROP TRAILERS COMMA MEANS UNFINISHED

## COMMA OFF-ROAD CARAVAN

••••• 2-4 Sleeps

Small and light

 Sandwich lightweight thermal insulation and environmentally friendly body

Small cars can also tow it