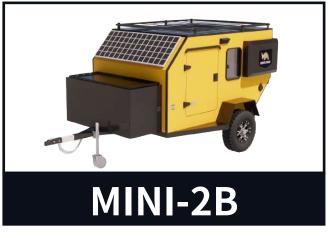

## BLACK RHINO >> MINI-2B

#### **INTERIOR**

**SLEEPING AREA** 

**SPONGE MATTRESS** 

LEISURE AREA AND CABINET

**ENVIRONMENTAL PROTECTION PAINT-FREE BOARD** 

Detachable side storage compartment and folding table.

Various specifications of solar panels are available.

Pull-out gas stove, foldable kitchen accessories.

## BLACK RHINO OFF-ROAD CARAVAN

- Good sealing and heat preservation body
- Light weight
- A variety of color body options
- 1200mm×2000mm Queen Size Bed

**TRAILER BODY** 

4200

MM / LENGTH

700

KG / DRY WEIGHT

1500