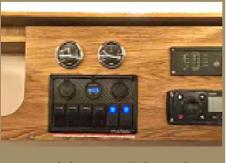

#### **INTERIOR**

**ELECTRIC SYSTEM** 

TWO 100 AH LEAD ACID BATTERY

2000W CHARGING AND INVERTING INTEGRATED INVERTER

240V SOCKET, 12V USB SOCKET, CIGAR LIGHTER SOCKET, ANDERSON PLUG

INTERIOR LED LIGHTING AND EXTERIOR LIGHTING