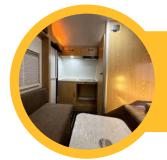

#### **INTERIOR**

U SHAPE SOFA BED

SPONGE MATTRESS

LEISURE AREA AND CABINET

ENVIRONMENTAL FRIENDLY PAINT FREE BOARD

FLOOR

VINLY FLOOR

BATHROOM

BUILT-IN WASHSTAND IN BATHROOM, SHOWER SYSTEM

Multifunctional kitchen and storage area.

U shape sofa can transformed into a bed.

Itegrated glass fiber reinforced plastic bathroom.

Sofa can also transform into a single bed.