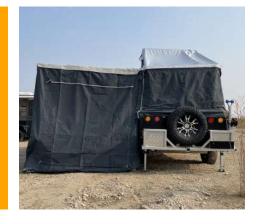

## **BLACK RHINO**OFF-ROAD CARAVAN

- Lightweight sandwich-structured composite panel.
- Standard wiring harness is easy to install and repair.
- Automatic cooling system protects electrical appliances.
- Queen size folding sofa bed.
- Separate bathroom.
- Off Road independent suspension.

### TRAILER BODY

4900

MM / LENGTH

1400

KG / DRY WEIGHT

2400

### BLACK RHINO >> T11