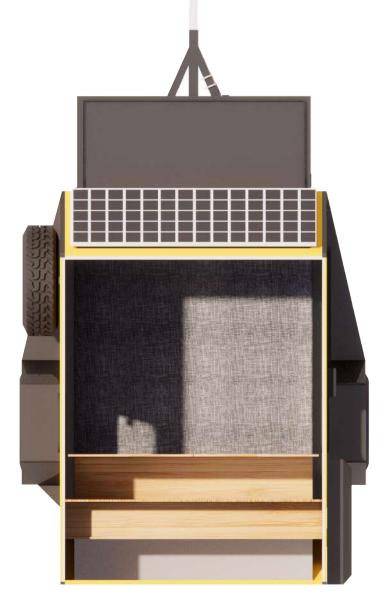

#### **INTERIOR**

SLEEPING AREA

U SHAPE SOFA+ SPONGE MATTRESS

LEISURE AREA AND CABINET

**ENVIRONMENTAL PROTECTION PAINT FREE BOARD** 

**FLOOR** 

VINYL FLOOR

**BED SIZE** 

1500\*2000MM

Adjustable table, U-shape sofa (changeable bed)

Push-button switch panel

LCD TV and folding stand

Induction cooker + washing sink + refrigerator