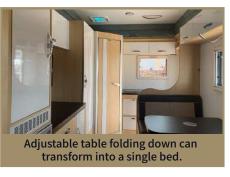

BUILT-IN WASHSTAND IN BATHROOM, SHOWER SYSTEM

Multifunctional kitchen and storage area.

U shape sofa can transformed into a bed.

Itegrated glass fiber reinforced plastic bathroom.

Sofa can also transform into a single bed.