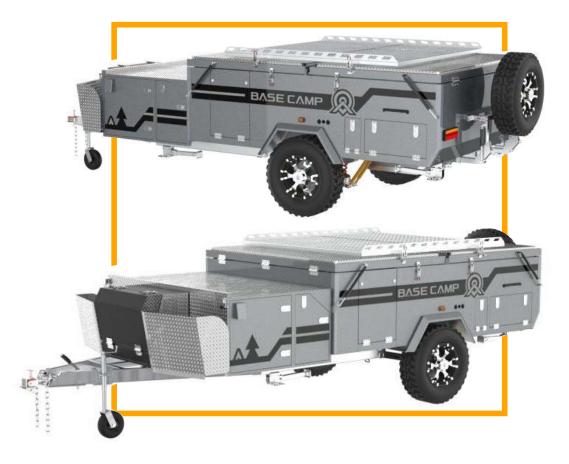

### BASE CAMP

3B, 3C, 3D

### OFF-ROAD CARAVAN

- Perfect choice for offroad camping
- Rooftop tent, easy operation
- Large storage space, over 2500 liters of storage capacity,
   9 separate compartments.
- Excellent chassis, mono body construction, and offroad independent suspension
- multifunctional slide-out kitchen

### TRAILER BODY

3900 MM/LENGTH 1870

1600

KG / WIDTH