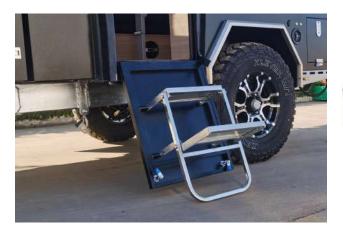

#### **Storage**

Storage capacity: over 2500 liters

Massive rear full extension storage drawers,
each drawer runs on a heavy-duty capacity
Two large additional storage compartments
on the left side for bulkier items
Up at the front of the nosecone is an additional storage compartment

#### **Storage**

1.Front Storage - External slide out drawer with 12v power

2.Internal Under Seat Storage

3. Storage space under cabinet

#### **Storage**

- 1. Front Storage
- 2.Front Fridge Slide Compartment
- 3. Lockable Front & Rear Pole Storage
- 4. Internal Under Seat Storage