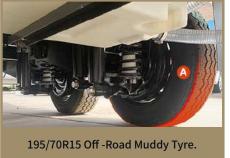

## **BLACK RHINO**OFF-ROAD CARAVAN

- Lightweight sandwich-structured composite panel.
- Standard wiring harness is easy to install and repair.
- Automatic cooling system protects electrical appliances.
- Queen size folding sofa bed.
- Separate bathroom.
- Off Road independent suspension.

## **BLACK RHINO**OFF-ROAD CARAVAN

BLACK RHINO

- Lightweight sandwich-structured composite panel.
- Automatic cooling system protects electrical appliances.
- Queen size front bed.
- Sofa bed with adjustable table.
- Separate bathroom.
- Off-Road double axle independent suspension.
- Pop top roof.
- Perfect/awesome wild exterior.