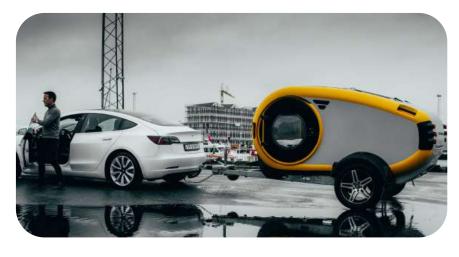

## Comma

## FOCUS ON TEARDROP TRAILERS COMMA MEANS UNFINISHED

## COMMA OFF-ROAD CARAVAN

••••• 2-4 Sleeps

Small and light

 Sandwich lightweight thermal insulation and environmentally friendly body

Small cars can also tow it