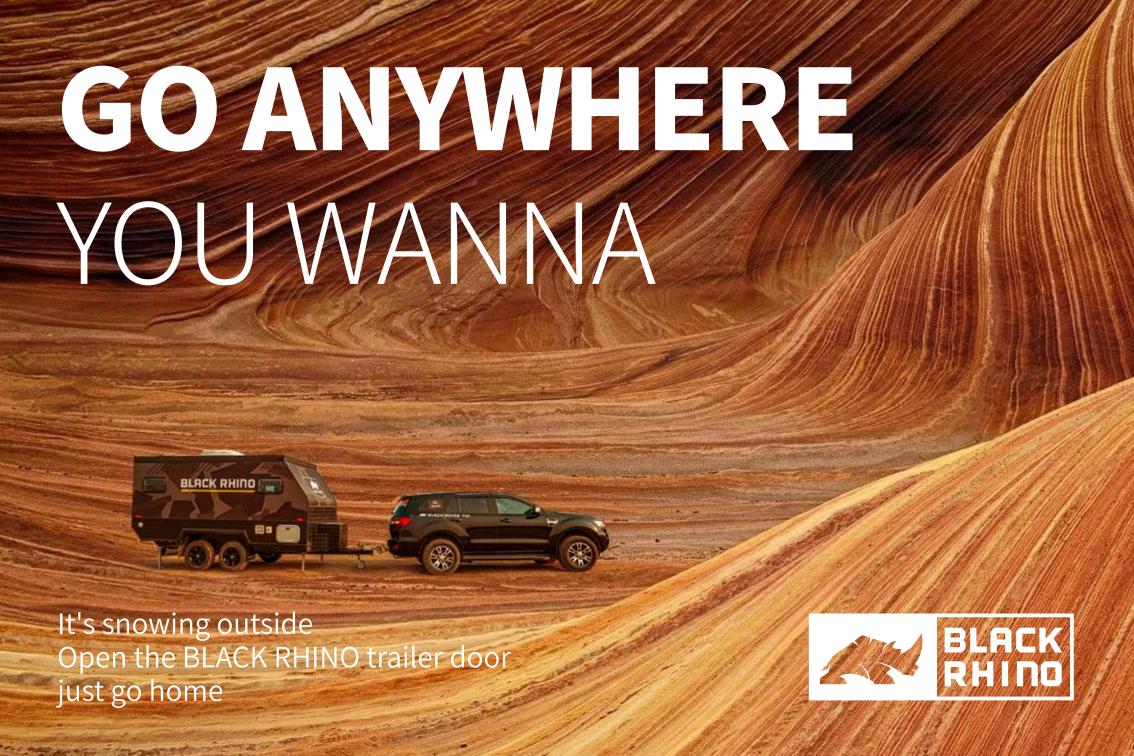

### BLACK RHINO >> T11

#### **INTERIOR**

SLEEPING AREA

U SHAPE SOFA+ SPONGE MATTRESS

LEISURE AREA AND CABINET

**ENVIRONMENTAL PROTECTION PAINT FREE BOARD** 

**FLOOR** 

VINYL FLOOR

**BED SIZE** 

1500\*2000MM

Adjustable table, U-shape sofa (changeable bed)

Push-button switch panel

LCD TV and folding stand

Induction cooker + washing sink + refrigerator