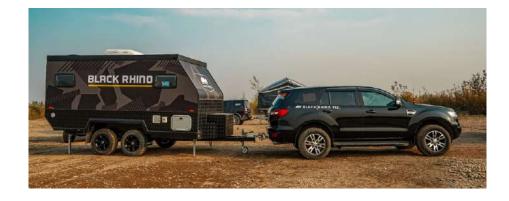

## **BLACK RHINO**OFF-ROAD CARAVAN

- Lightweight sandwich-structured composite panel.
- Standard wiring harness is easy to install and repair.
- Automatic cooling system protects electrical appliances.
- Queen size folding sofa bed.
- Separate bathroom.
- Off Road independent suspension.

### TRAILER BODY

4900

MM / LENGTH

1400

KG / DRY WEIGHT

2400