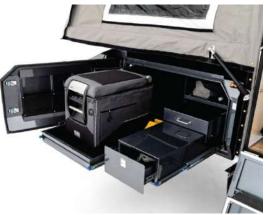

#### Kitchen

Slide out kitchen with windbreak and folding support leg includes: 2 burner stove sink with plumbed hot water
Spare space for slide fridge box

1500\*2000MM

Adjustable table, U-shape sofa (changeable bed)

Push-button switch panel

LCD TV and folding stand

Induction cooker + washing sink + refrigerator