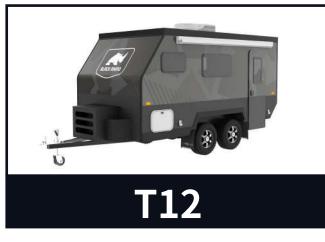

## BLACK RHINO >> MINI-2A

#### **INTERIOR**

SLEEPING AREA

**SPONGE MATTRESS** 

LEISURE AREA AND CABINET

**ENVIRONMENTAL PROTECTION PAINT-FREE BOARD** 

The MINI-2A soaks up bumps, undulations and corrugations like no other off-road trailer.

Our design concept is to provide high quality and spacious living space.

The MINI-2A has a 60L fridge and can accommodate a wide variety of cooktops such as gas, diesel and induction, and has ample space for larger portable BBQs