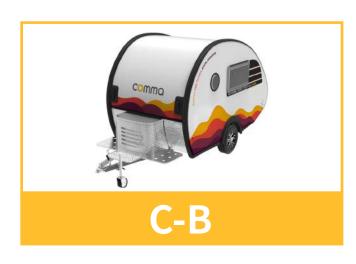

## COMMA C-B

#### **INTERIOR**

U SHAPE SOFA BED

SPONGE MATTRESS

LEISURE AREA AND CABINET

ENVIRONMENTAL FRIENDLY PAINT FREE BOARD

FLOOR

VINLY FLOOR

BATHROOM

BUILT-IN WASHSTAND IN BATHROOM, SHOWER SYSTEM

Multifunctional kitchen and storage area.

U shape sofa can transformed into a bed.

Itegrated glass fiber reinforced plastic bathroom.

Sofa can also transform into a single bed.