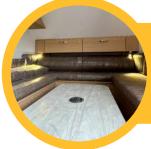

BUILT-IN WASHSTAND IN BATHROOM, SHOWER SYSTEM

Multifunctional kitchen and storage area.

U shape sofa can transformed into a bed.

Itegrated glass fiber reinforced plastic bathroom.

Sofa can also transform into a single bed.