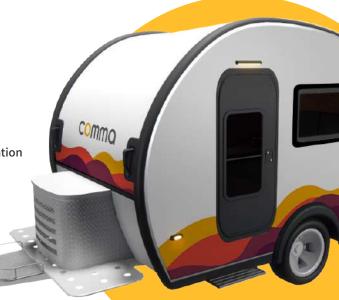

## COMMA C-B

#### **INTERIOR**

U SHAPE SOFA BED

SPONGE MATTRESS

LEISURE AREA AND CABINET

ENVIRONMENTAL FRIENDLY PAINT FREE BOARD

FLOOR

VINLY FLOOR

BATHROOM

BUILT-IN WASHSTAND IN BATHROOM, SHOWER SYSTEM

Multifunctional kitchen and storage area.

U shape sofa can transformed into a bed.

Itegrated glass fiber reinforced plastic bathroom.

Sofa can also transform into a single bed.