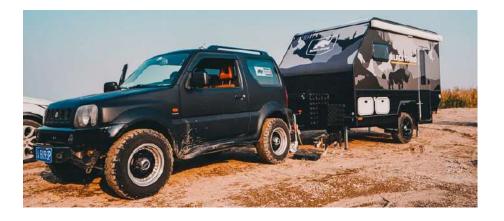

#### **INTERIOR**

SLEEPING AREA

**SPONGE MATTRESS** 

LEISURE AREA AND CABINET

**ENVIRONMENTAL PROTECTION PAINT-FREE BOARD** 

The MINI-2A soaks up bumps, undulations and corrugations like no other off-road trailer.

Our design concept is to provide high quality and spacious living space.

The MINI-2A has a 60L fridge and can accommodate a wide variety of cooktops such as gas, diesel and induction, and has ample space for larger portable BBQs