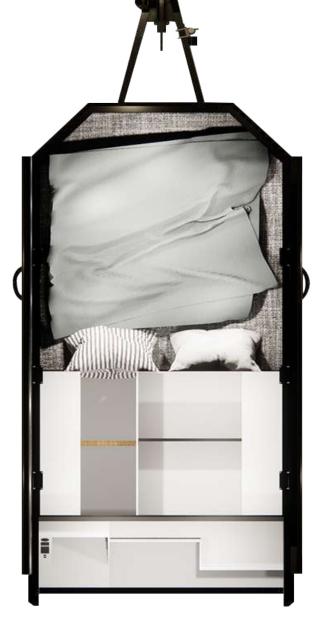

#### **INTERIOR**

SLEEPING AREA

U SHAPE SOFA+ SPONGE MATTRESS

LEISURE AREA AND CABINET

**ENVIRONMENTAL PROTECTION PAINT FREE BOARD** 

**FLOOR** 

VINYL FLOOR

**BED SIZE** 

1500\*2000MM

Adjustable table, U-shape sofa (changeable bed)

Push-button switch panel

LCD TV and folding stand

Induction cooker + washing sink + refrigerator

#### **INTERIOR**

SLEEPING AREA

1300\*2000MM

LEISURE AREA AND CABINET

**ENVIRONMENTAL PROTECTION PAINT FREE BOARD** 

**FLOOR** 

VINYL FLOOR

**SOFA AND TABLE** 

SOFA SEAT WITH ADJUSTABLE TABLE TRANSFORM TO BED 900\*1900

Installed with push-pull screen door.