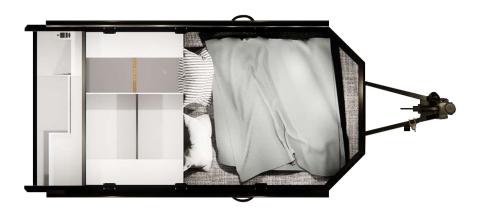

## COMMA OFF-ROAD CARAVAN

••••• 2-4 Sleeps

Small and light

 Sandwich lightweight thermal insulation and environmentally friendly body

Small cars can also tow it

#### **INTERIOR**

U SHAPE SOFA BED

SPONGE MATTRESS

LEISURE AREA AND CABINET

ENVIRONMENTAL FRIENDLY PAINT FREE BOARD

FLOOR

VINLY FLOOR

BATHROOM