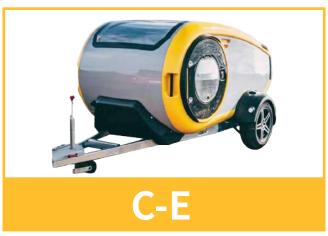

## COMMA C-E

#### **INTERIOR**

SLEEPING AREA

SPONGE MATTRESS

LEISURE AREA AND CABINET

**ENVIRONMENTAL FRIENDLY PAINT FREE BOARD** 

FLOOR VINLY FLOOR

Rear kitchen space great for all your cooking needs.

Rear kitchen space great for all your cooking needs.

Large circlar window.

Bunk option for small children, dogs,or camping gear.