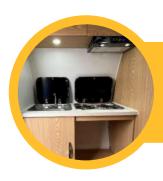

BUILT-IN WASHSTAND IN BATHROOM, SHOWER SYSTEM

Multifunctional kitchen and storage area.

U shape sofa can transformed into a bed.

Itegrated glass fiber reinforced plastic bathroom.

Sofa can also transform into a single bed.