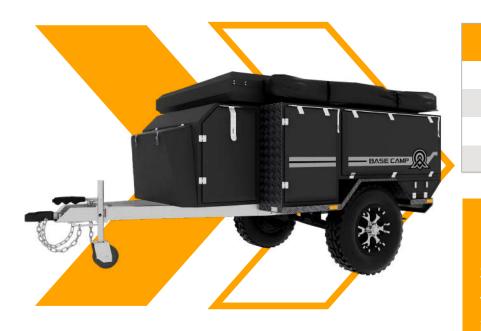

### BASE CAMP

3B, 3C, 3D

### OFF-ROAD CARAVAN

- Perfect choice for offroad camping
- Rooftop tent, easy operation
- Large storage space, over 2500 liters of storage capacity,
   9 separate compartments.
- Excellent chassis, mono body construction, and offroad independent suspension
- multifunctional slide-out kitchen

### TRAILER BODY

3900 MM/LENGTH 1870

1600

KG / WIDTH

#### **Storage**

Storage capacity: over 2500 liters

Massive rear full extension storage drawers,
each drawer runs on a heavy-duty capacity
Two large additional storage compartments
on the left side for bulkier items
Up at the front of the nosecone is an additional storage compartment

#### **INTERIOR**

**ELECTRIC SYSTEM** 

TWO 100 AH LEAD ACID BATTERY

2000W CHARGING AND INVERTING INTEGRATED INVERTER

240V SOCKET, 12V USB SOCKET, CIGAR LIGHTER SOCKET, ANDERSON PLUG

INTERIOR LED LIGHTING AND EXTERIOR LIGHTING

#### Kitchen

Slide out kitchen with windbreak and folding support leg includes: 2 burner stove sink with plumbed hot water
Spare space for slide fridge box