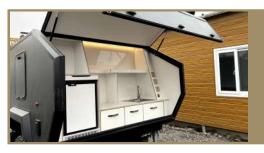

#### **INTERIOR**

SLEEPING AREA

U SHAPE SOFA+ SPONGE MATTRESS

LEISURE AREA AND CABINET

**ENVIRONMENTAL PROTECTION PAINT FREE BOARD** 

**FLOOR** 

VINYL FLOOR

**BED SIZE** 

1500\*2000MM

Adjustable table, U-shape sofa (changeable bed)

Push-button switch panel

LCD TV and folding stand

Induction cooker + washing sink + refrigerator