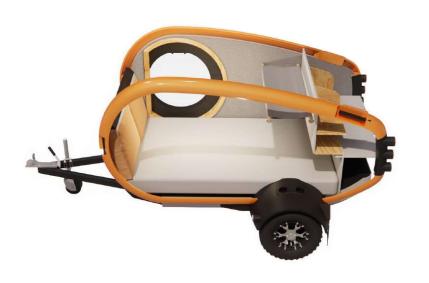

## COMMA OFF-ROAD CARAVAN

••••• 2-4 Sleeps

Small and light

 Sandwich lightweight thermal insulation and environmentally friendly body

Small cars can also tow it

#### TRAILER BODY

4648

MM / LENGTH

900

KG / DRY WEIGHT

1500

## COMMA C-B