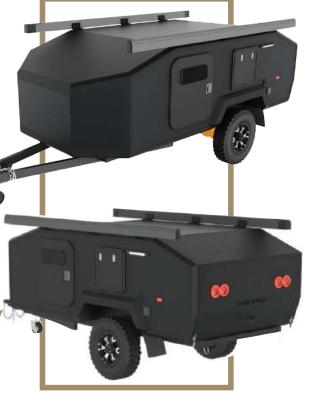

### **BLACK RHINO**

T11, T12, MINI-2A, MINI-2B

## **BLACK RHINO**OFF-ROAD CARAVAN

- Lightweight sandwich-structured composite panel.
- Standard wiring harness is easy to install and repair.
- Automatic cooling system protects electrical appliances.
- Queen size folding sofa bed.
- Separate bathroom.
- Off Road independent suspension.

## **BLACK RHINO**OFF-ROAD CARAVAN

BLACK RHINO

- Lightweight sandwich-structured composite panel.
- Automatic cooling system protects electrical appliances.
- Queen size front bed.
- Sofa bed with adjustable table.
- Separate bathroom.
- Off-Road double axle independent suspension.
- Pop top roof.
- Perfect/awesome wild exterior.

## BLACK RHINO OFF-ROAD CARAVAN

- Internal Storage
   Separate Wardrobe With Large Storage Space
- External storage
   Each Side Stroage With Locked Up Function
- Bed 1500×2000mm Queen Size Bed
- Body
   Light weight, Heat Preservation, Environmental
   Friendly Body material

## BLACK RHINO OFF-ROAD CARAVAN

- Good sealing and heat preservation body
- Light weight
- A variety of color body options
- 1200mm×2000mm Queen Size Bed

**TRAILER BODY** 

4200

MM / LENGTH

700

KG / DRY WEIGHT