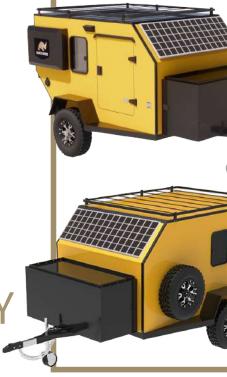

## BLACK RHINO OFF-ROAD CARAVAN

- Internal Storage
   Separate Wardrobe With Large Storage Space
- External storage
   Each Side Stroage With Locked Up Function
- Bed 1500×2000mm Queen Size Bed
- Body
   Light weight, Heat Preservation, Environmental
   Friendly Body material

#### TRAILER BODY

4995

MM / LENGTH

1000

KG / DRY WEIGHT

2700

## BLACK RHINO >> MINI-2A