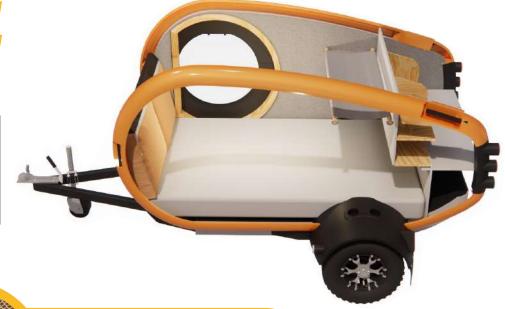

## COMMA C-B

#### **INTERIOR**

U SHAPE SOFA BED

SPONGE MATTRESS

LEISURE AREA AND CABINET

ENVIRONMENTAL FRIENDLY PAINT FREE BOARD

FLOOR

VINLY FLOOR

BATHROOM

BUILT-IN WASHSTAND IN BATHROOM, SHOWER SYSTEM

Multifunctional kitchen and storage area.

U shape sofa can transformed into a bed.

Itegrated glass fiber reinforced plastic bathroom.

Sofa can also transform into a single bed.