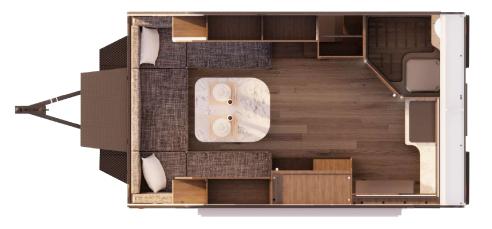

#### **INTERIOR**

SLEEPING AREA

U SHAPE SOFA+ SPONGE MATTRESS

LEISURE AREA AND CABINET

**ENVIRONMENTAL PROTECTION PAINT FREE BOARD** 

**FLOOR** 

VINYL FLOOR

**BED SIZE** 

1500\*2000MM

Adjustable table, U-shape sofa (changeable bed)

Push-button switch panel

LCD TV and folding stand

Induction cooker + washing sink + refrigerator