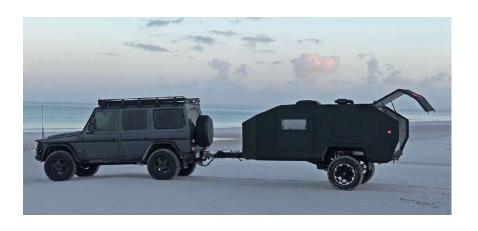

## COMMA OFF-ROAD CARAVAN

••••• 2-4 Sleeps

Small and light

 Sandwich lightweight thermal insulation and environmentally friendly body

Small cars can also tow it

## COMMA OFF-ROAD CARAVAN

👬 2-4 Sleeps 🔪

One-piece waterproof body with full sealing

Small and light, easy to tow

TRAILER BODY

4200

MM / LENGTH

800