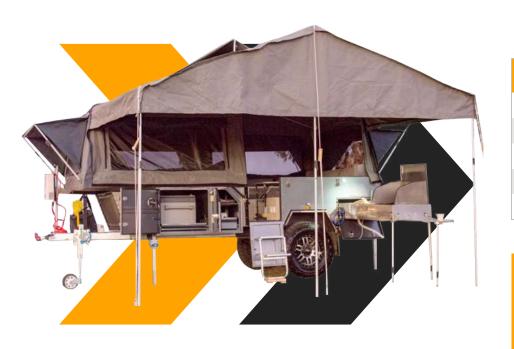

## CAMPERS DESIGNED FOR FAMILIES WE FOLDED OUR COZY HOME INSIDE

THE BASECAMPER

### **BASE CAMP**

### OFF-ROAD CARAVAN

- Perfect choice for offroad camping
- Rooftop tent, easy operation
- Large storage space, over 2500 liters of storage capacity,
   9 separate compartments.
- Excellent chassis, mono body construction, and offroad independent suspension
- multifunctional slide-out kitchen