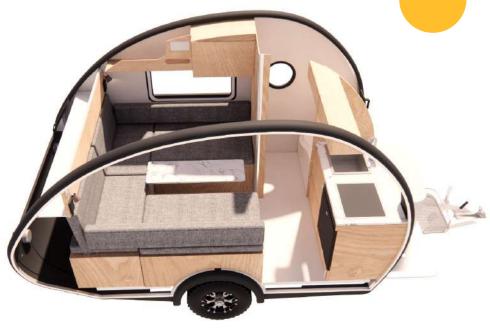

#### **INTERIOR**

U SHAPE SOFA BED

SPONGE MATTRESS

LEISURE AREA AND CABINET

ENVIRONMENTAL FRIENDLY PAINT FREE BOARD

FLOOR

VINLY FLOOR

BATHROOM

BUILT-IN WASHSTAND IN BATHROOM, SHOWER SYSTEM

Multifunctional kitchen and storage area.

U shape sofa can transformed into a bed.

Itegrated glass fiber reinforced plastic bathroom.

Sofa can also transform into a single bed.