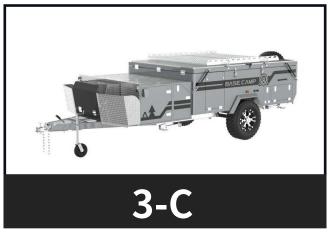

### BASE CAMP

3B, 3C, 3D

# BASE CAMP DOUBLE FOLDING OFF-ROAD CARAVAN

- Perfect choice for family camping.
- Multifunctional tent (large space, high heat resistance and simple operation)
- Easy to set up, with the humanized layout and the maximum space distribution of details.
- 1940×1400mm two double bed areas.
- U-shaped sofa transformable bed.

### TRAILER BODY

5400

1100

2400

MM / LENGTH

KG / DRY WEIGHT

#### **Tent**

1.Main Tent & Full Enclosed Annexe
2.Heavy-duty canvas (High strength, good impact resistance, heat-resisting, corrosion resistance, acidproof and lightproof)
3.Internal window and external all weather windows

4. Midge Proof door

5. Zips Throughout Main Tent & Awning

#### **INTERIOR**

SLEEPING AREA TWO FIXED DOUBLE BED AREAS 2 X DOUBLE MATTRESS

U SHAPE LEATHERETTE SOFA BED U-SHAPED SOFA BED, CHANGE TO BED

DEMOUNTABLE TABLE DEMOUNTABLE TABLE

LEISURE AREAAND CABINET ENVIRONMENTAL PROTECTION PAINT FREE BOARD

FLOOR VINYL FLOORING

#### **Storage**

1.Front Storage - External slide out drawer with 12v power

2.Internal Under Seat Storage

3. Storage space under cabinet