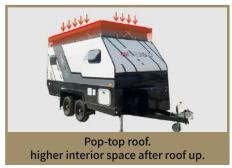

## **BLACK RHINO**OFF-ROAD CARAVAN

BLACK RHINO

- Lightweight sandwich-structured composite panel.
- Automatic cooling system protects electrical appliances.
- Queen size front bed.
- Sofa bed with adjustable table.
- Separate bathroom.
- Off-Road double axle independent suspension.
- Pop top roof.
- Perfect/awesome wild exterior.