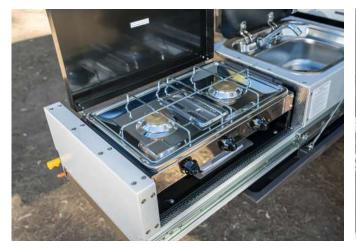

#### Kitchen

Slide out kitchen with windbreak and folding support leg includes: 2 burner stove sink with plumbed hot water
Spare space for slide fridge box