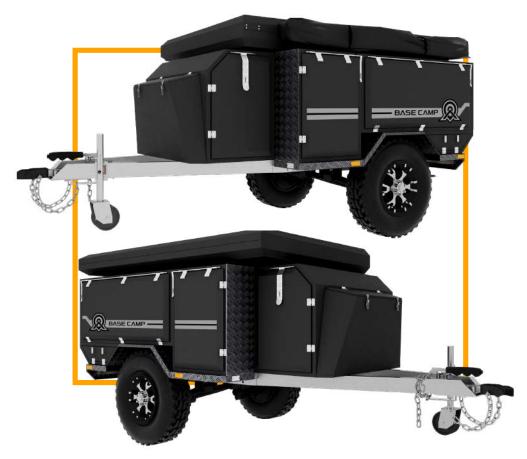

### BASE CAMP

3B, 3C, 3D

### OFF-ROAD CARAVAN

- Perfect choice for offroad camping
- Rooftop tent, easy operation
- Large storage space, over 2500 liters of storage capacity,
   9 separate compartments.
- Excellent chassis, mono body construction, and offroad independent suspension
- multifunctional slide-out kitchen

### TRAILER BODY

3900 MM/LENGTH 1870

1600

KG / WIDTH

#### **Storage**

Storage capacity: over 2500 liters

Massive rear full extension storage drawers,
each drawer runs on a heavy-duty capacity
Two large additional storage compartments
on the left side for bulkier items
Up at the front of the nosecone is an additional storage compartment

#### **INTERIOR**

**ELECTRIC SYSTEM** 

TWO 100 AH LEAD ACID BATTERY

2000W CHARGING AND INVERTING INTEGRATED INVERTER

240V SOCKET, 12V USB SOCKET, CIGAR LIGHTER SOCKET, ANDERSON PLUG

INTERIOR LED LIGHTING AND EXTERIOR LIGHTING

#### Kitchen

Slide out kitchen with windbreak and folding support leg includes: 2 burner stove sink with plumbed hot water
Spare space for slide fridge box